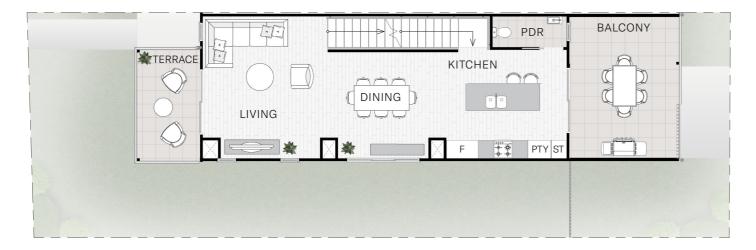

#### GROUND FLOOR



## LEVEL 1



## LEVEL 2



Important legal disclaimer. Please read carefully. Indicative only. Dimensions, design features, floor areas, specifications and room configurations subject to change without notice. Any furniture shown is not included. The development is not completed and so the final product may differ from that depicted in this floorplan. Buyers should refer to and rely on the Disclosure Document and the plans forming part of the Contract. Stage 1 | Revision C 16.10.2023

# LOT 47

#### TYPE D1.1

 $\frac{3}{\Box}$ 





 $60 \, m^2$ 

 $296m^2$ 

| GROUND FLOOR AREA INC GARAGE | 71 m <sup>2</sup> |
|------------------------------|-------------------|
| LEVEL 1 AREA                 | 60 m <sup>2</sup> |
| LEVEL 2 AREA                 | 65 m <sup>2</sup> |
| TOTAL INTERNAL               |