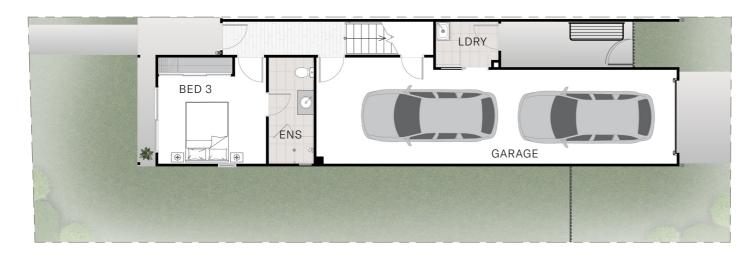

#### GROUND FLOOR



## LEVEL 1



## LEVEL 2



Important legal disclaimer. Please read carefully. Indicative only. Dimensions, design features, floor areas, specifications and room configurations subject to change without notice. Any furniture shown is not included. The development is not completed and so the final product may differ from that depicted in this floorplan. Buyers should refer to and rely on the Disclosure Document and the plans forming part of the Contract. Stage 1 | Revision C 16.10.2023

# LOT 47

#### TYPE D1.1

 $\frac{3}{\Box}$ 





 $60 \, m^2$ 

 $296m^2$ 

| GROUND FLOOR AREA INC GARAGE | 71 m <sup>2</sup> |
|------------------------------|-------------------|
| LEVEL 1 AREA                 | 60 m <sup>2</sup> |
| LEVEL 2 AREA                 | 65 m <sup>2</sup> |
| TOTAL INTERNAL